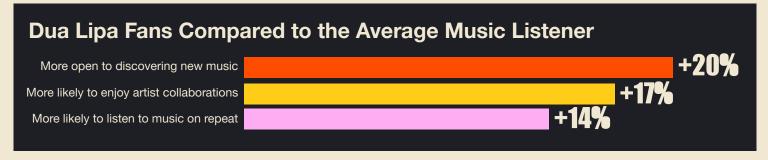

Fans' Top 3 Social Media

Fans' Top 3 Streaming Services

Dua Lipa Fans Listen to an Average of 16 Hours of Music Every Week