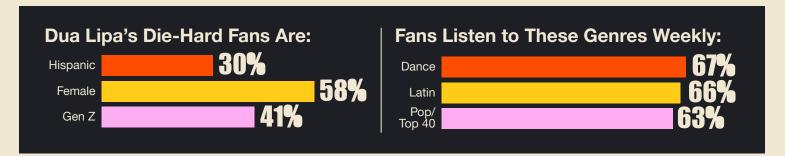

Fans' Top 3 Social Media

Fans' Top 3 Streaming Services

Dua Lipa Fans Listen to an Average of 16 Hours of Music Every Week