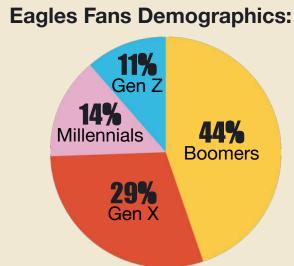

**ARTIST & GENRE TRACKER** 

# Spotlight On: Eagles

# LUMINATE







Eagles Fans describe band as **Traditional** 

53%

Eagles Fans describe band as Influential



# **Eagles Fans:**

**75%**Prefer their own playlists

to those created by streaming platforms

70%

Like it when their favorite artists release new music/collaborate with other artists

**65%** 

Agree that an artist's music is more important than the genre to them





Eagles Fans' Top 3 Streaming VOD Services

NETFLIX



prime video



+23%

More likely to consume alcohol

Top alcoholic drinks include:



Beer



**Red Wine** 



Vodka







# **Know Your Fans Inside & Out**

# **Artist Perceptions**Among US population:

- Awareness
- Likeability
- Perceptions

### Among fans:

- How do they engage with the artist?
- Fan army membership
- Influencé of artists on TV tune-in, brand purchas