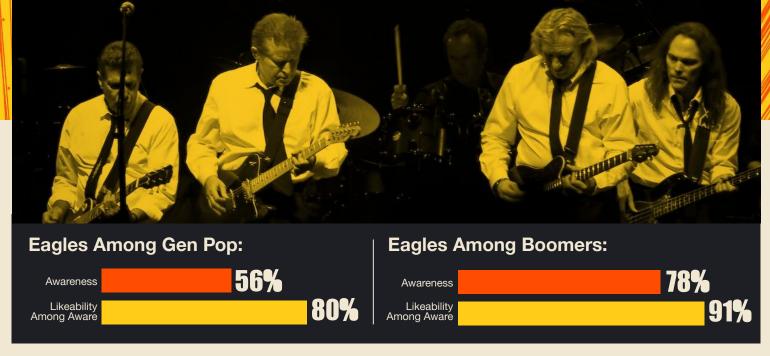

# **Artist Perceptions**Among US population:

- Awareness
- Likeability
- Perceptions