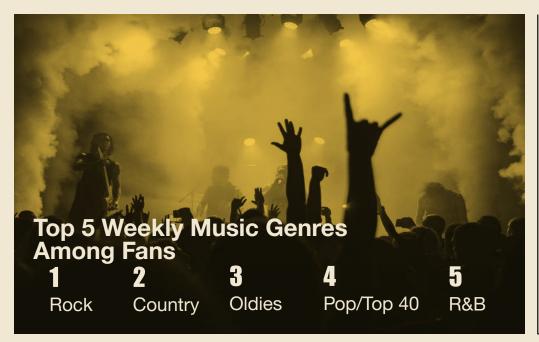

**ARTIST & GENRE TRACKER** 

# Spotlight On: Eagles

# LUMINATE







Eagles Fans describe band as **Traditional** 

53%

Eagles Fans describe band as Influential



# **Eagles Fans:**

**75%**Prefer their own playlists

to those created by streaming platforms

70%

Like it when their favorite artists release new music/collaborate with other artists

**65%** 

Agree that an artist's music is more important than the genre to them





Eagles Fans' Top 3 Streaming VOD Services

NETFLIX



prime video



+23%

More likely to consume alcohol

Top alcoholic drinks include:



Beer



**Red Wine** 



Vodka







# **Know Your Fans Inside & Out**

# **Artist Perceptions**Among US population:

- Awareness
- Likeability
- Perceptions

### Among fans:

- How do they engage with the artist?
- Fan army membership
- Influencé of artists on TV tune-in, brand purchase, ticket sales, etc.

# Audio & Music Behaviors

### Allocation of time across:

- Audio entertainment (Music, Talk Radio, Podcasts, Audiobooks, Guided Meditation)
- Music formats (Radio, Audio Streaming, Video, Personal collection)

### Platforms used for:

- Music streaming
- Podcasts
- Devices used for listening to music

## **Genre Preference**

- Music Genres