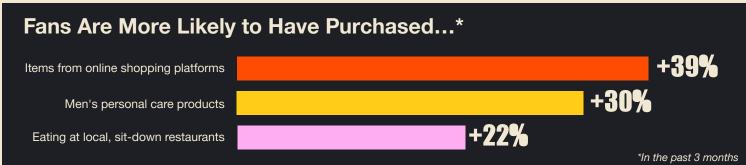

**ARTIST & GENRE TRACKER** 

# Spotlight On: Eagles

# LUMINATE







Eagles Fans describe band as **Traditional** 

53%

Eagles Fans describe band as Influential



# **Eagles Fans:**

**75%**Prefer their own playlists

to those created by streaming platforms

70%

Like it when their favorite artists release new music/collaborate with other artists

**65%** 

Agree that an artist's music is more important than the genre to them





Eagles Fans' Top 3 Streaming VOD Services

NETFLIX



prime video



+23%

More likely to consume alcohol

Top alcoholic drinks include:



Beer



**Red Wine** 



Vodka







# **Know Your Fans Inside & Out**

# **Artist Perceptions**Among US population:

- Awareness
- Likeability
- Perceptions

### Among fans:

- How do they engage with the artist?
- Fan army membership
- Influencé of artists on TV tune-in, brand purchase, ticket sales, etc.

# Audio & Music Behaviors

### Allocation of time across:

- Audio entertainment (Music, Talk Radio, Podcasts, Audiobooks, Guided Meditation)
- Music formats (Radio, Audio Streaming, Video, Personal collection)

### Platforms used for:

- Music streaming
- Podcasts
- Devices used for listening to music

## **Genre Preference**

- Music Genres
  - Genre and subgenre listenership
  - Monthly vs weekly
  - Most list