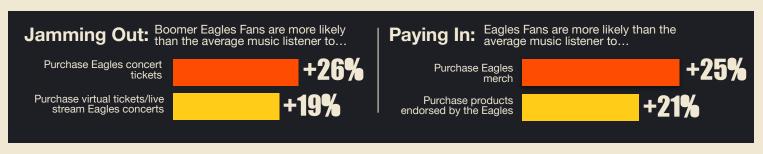

**ARTIST & GENRE TRACKER** 

# Spotlight On: Eagles

# LUMINATE







Eagles Fans describe band as **Traditional** 

53%

Eagles Fans describe band as Influential



# **Eagles Fans:**

**75%**Prefer their own playlists

to those created by streaming platforms

70%

Like it when their favorite artists release new music/collaborate with other artists

**65%** 

Agree that an artist's music is more important than the genre to them





Eagles Fans' Top 3 Streaming VOD Services

NETFLIX



prime video



+23%

More likely to consume alcohol

Top alcoholic drinks include:



Beer



**Red Wine** 



Vodka







# **Know Your Fans Inside & Out**

# **Artist Perceptions**Among US population:

- Awareness
- Likeability
- Perceptions

### Among fans:

- How do they engage with the artist?
- Fan army membership
- Influencé of artists on TV tune-in, brand purchase, ticket sales, etc.

# Audio & Music Behaviors

### Allocation of time across:

- Audio entertai