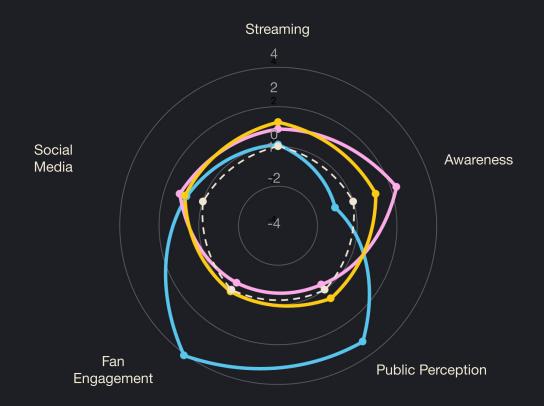

## The Index in Practice (Among U.S. 13- to 34-Year-Old Women)

In the chart below we show three different artists, all of whom have similar composite indices but with different routes toward those comparable scores:

#### TOMORROW X TOGETHER (84)

has lower awareness and a lower streaming footprint but its highly engaged and adulating fans are ultimately what contribute to its strong overall scores

#### Miley Cyrus (82)

has exceptionally high awareness alongside a robust streaming and social footprint but below-average affinity and engagement among fans

#### Olivia Rodrigo (82)

has the highest streaming footprint among these three examples, but it's her well-rounded performance across all the other metrics that contribute to her overall high score.

#### **Individual Components Among Three Artists**

The dotted line represents the average artist