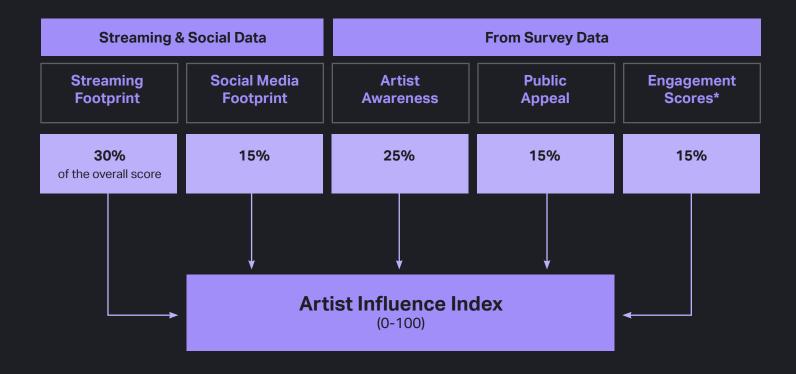

# Introducing the Luminate Index Methodology

To provide an understanding of the depth, breadth and affinity of artists' fandoms among <u>U.S. consumers</u>

#### \*Engagement Metrics Include:

- Tune in
- Live event ticketing
- Live stream ticketing
- Brand engagement